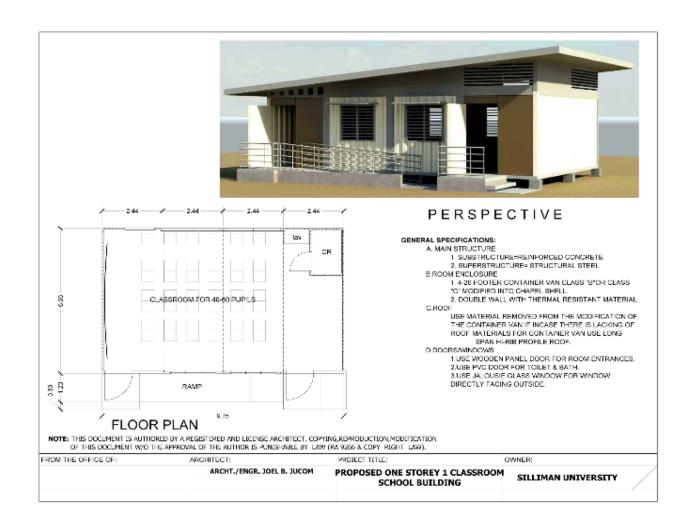

yphoon November, 2013



## Other Hazards to Safer Shelter Earthquakes, Land Slides, Flooding



#### Human Conflict Effects on Shelter: Consequences of 3 years of Occupation Without Due Compensation...









## Finding: What is Missing? – Technical Knowledge / Assistance



### HOW FASAE PARTICIPATED The Charrette Team



#### The Charrette's Version of SVDNA



#### **The Trainers**



Ric Sitjar – Structural Design, Review and Code Phil dela Cruz – Water Supply and Waste Water Treatment Ernie Florendo – Architecture and Code Floren Apelin – Construction and Manufacturing

#### Workshop Attendees Butuan City Professional & Technical Staff



## Sustainable Village Proposals Developed by Butuan Staff Groups



#### CONTAINERS: BASIC BUILDING BLOCK OF TRANSITION & FINAL SAFER SHELTERS



#### Key: Create an ambiance of sacred family ties in the SVDNA.

The **mission** of the Sustainable Village DNA (SVDNA) is to have a manageably sized project to "build better than before" and to develop community resilience to deal with the effects of climate change that can be replicated throughout the areas devastated by the Haiyan Typhoon. The SVDNA shall include housing for approximately one hundred families and an Emergency Operations & Community Center (EOCC) in Tacloban, Philippines. The EOCC shall have primary functions of survival education, health wellbeing, livelihood, and self governance to develop community resilience. It shall be in the center where local authorities, contractors, and individual families shall be empowered to lead the renewal effort with the support of FAS