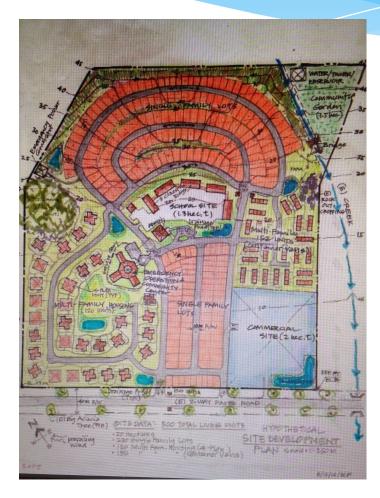

## Sustainable Village Proposals Developed by Butuan Staff Groups

#### Key: Create an ambiance of sacred family ties in the SVDNA.

The **mission** of the Sustainable Village DNA (SVDNA) is to have a manageably sized project to "build better than before" and to develop community resilience to deal with the effects of climate change that can be replicated throughout the areas devastated by the Haiyan Typhoon. The SVDNA shall include housing for approximately one hundred families and an Emergency Operations & Community Center (EOCC) in Tacloban, Philippines. The EOCC shall have primary functions of survival education, health wellbeing, livelihood, and self governance to develop community resilience. It shall be in the center where local authorities, contractors, and individual families shall be empowered to lead the renewal effort with the support of FASAE and other consultants. It shall be where the community shall cooperate and coordinate the worldwide support received in order to create permanent shelters that are adapted to each family's requirement and preferences, at cheaper cost, higher quality, and more quickly completed.