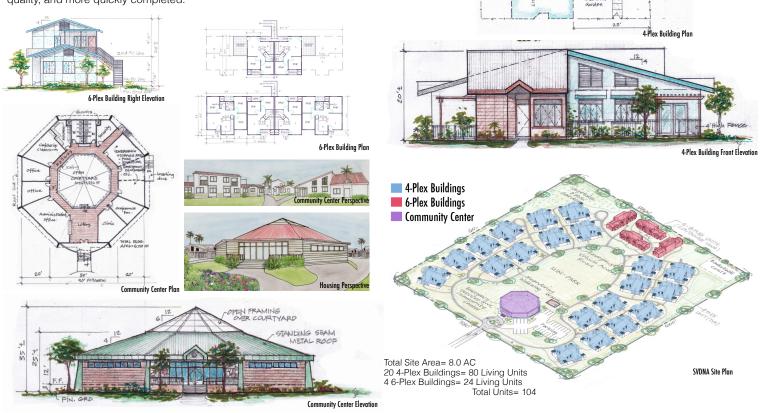

#### Key: Create an ambiance of sacred family ties in the SVDNA.

The **mission** of the Sustainable Village DNA (SVDNA) is to have a manageably sized project to "build better than before" and to develop community resilience to deal with the effects of climate change that can be replicated throughout the areas devastated by the Haiyan Typhoon. The SVDNA shall include housing for approximately one hundred families and an Emergency Operations & Community Center (EOCC) in Tacloban, Philippines. The EOCC shall have primary functions of survival education, health wellbeing, livelihood, and self governance to develop community resilience. It shall be in the center where local authorities, contractors, and individual families shall be empowered to lead the renewal effort with the support of FASAE and other consultants. It shall be where the community shall cooperate and coordinate the worldwide support received in order to create permanent shelters that are adapted to each family's requirement and preferences, at cheaper cost, higher quality, and more quickly completed.