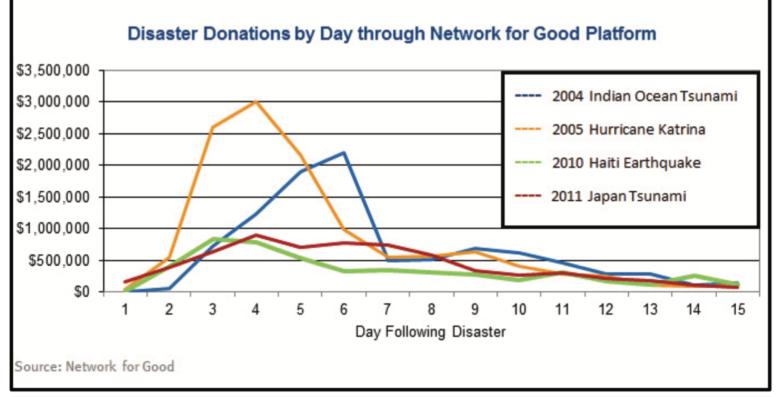

## However, The Way Things Are...

Figure A- Significant Drop in Donations After Week 1

source: http://www1.networkforgood.org/sites/default/files/howtohelp5stepstoeffectivecorporatedisastergivingcampaigns.pdf

> From: Master's Degree Thesis by Nikiya Crisostomo & Olivia Winter, Stanford University