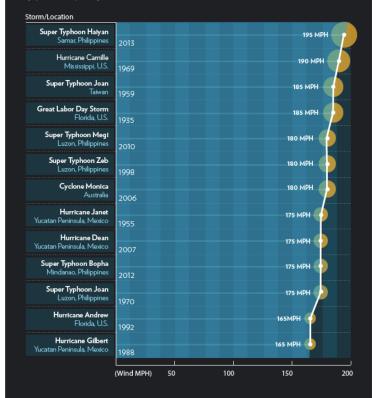

## Super Typhoon Haiyan (Yolanda) Strongest Ever @ 195 mph in November, 2013

#### Five of the thirteen Typhoons with Strongest Winds occurred in the Philippine.

Earth's Strongest Tropica Cyclones at Landfall (by Wind Speed)